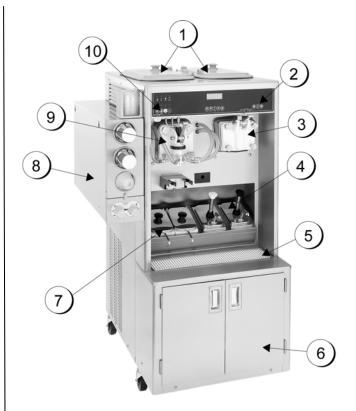

#### Model 8634

- 1. Hopper Covers
- 2. Keypad-Soft Serve
- 3. Soft Serve Door Assembly
- 4. Topping Pump
- 5. Drip Tray/Splash Shield
- 6. Cabinet Doors
- 7. Cold Topping Containers
- 8. Cup & Cone Dispenser
- 9. Shake Door Assembly
- 10. Keypad-Shake